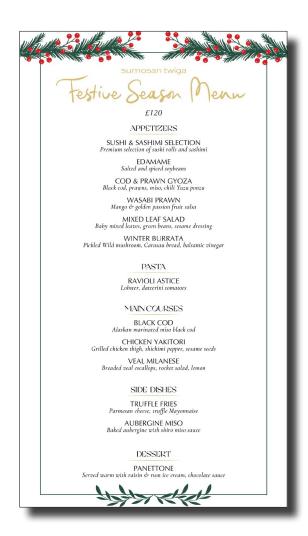

### **CHRISTMAS SET MENU OFFER**

• Treat your employees, clients or friends to an unforgettable Christmas dinner featuring the best of Italian and Japanese fusion cuisine.

Tailored Christmas Party Packages for Every Need