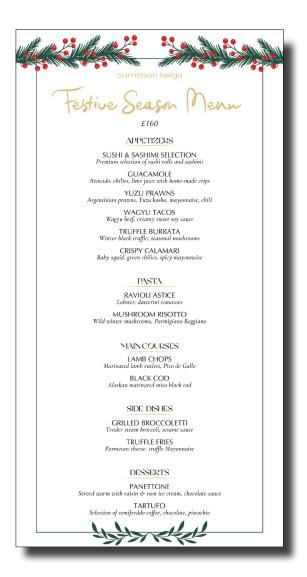

### **CHRISTMAS SET MENU OFFER**

• Treat your employees, clients or friends to an unforgettable Christmas dinner featuring the best of Italian and Japanese fusion cuisine.

Tailored Christmas Party Packages for Every Need